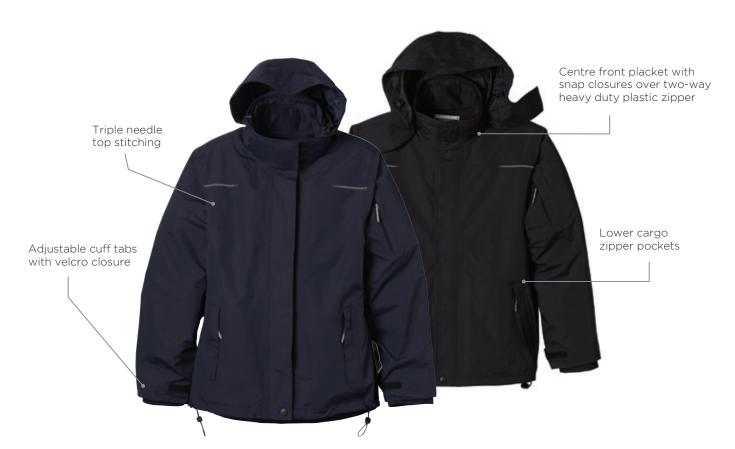

## **PRODUCT HIGHLIGHTS**

- ) Water repellent surface finish for outdoor performance
- ) Quilted polyester with 600mm water resistant clear coating
- ) Trend setting silhouette in clean cut shapes

Seam sealed multi-functional 3-in-1 jacket with breathable, water repellant finish features detachable snap-off hood with drawcord and interior cord locks. Fine detailing includes diminishing two-tone reflective piping and triple needle top stitching. Sleeves engineered with adjustable self fabric cuff tabs with velcro closure and articulated elbows. With interior system snap tabs for liner add in.

## features

- Critical seam sealed
- Easy grip reflective zipper pulls
- ) Upper sleeve welt zipper pocket
- ) Interior pockets
- Elastic drawcord at hem with interior cordlocks
- ) Dropped back hem
- ) Articulated elbows

## fabric

Outer Shell: 100% Nylon taslan with waterproof, breathable coating and water repellent finish. 155 g/m² (4.6 oz/yd²).

Lining: 100% Nylon taffeta. 100% Polyester brushed tricot knit pocket bags.